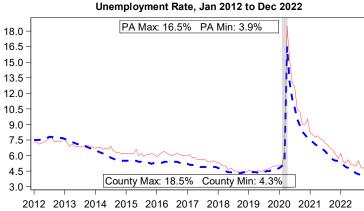

Source: Bureau of Economic Analysis

| Local Area Unemployment Statistics |        |           |  |  |  |  |
|------------------------------------|--------|-----------|--|--|--|--|
| Dec 2022 County PA                 |        |           |  |  |  |  |
| Unemployment Rate                  | 5.2%   | 3.9%      |  |  |  |  |
| Labor Force                        | 82,800 | 6,455,000 |  |  |  |  |
| Employed                           | 78,500 | 6,202,000 |  |  |  |  |
| Unemployed                         | 4,300  | 254,000   |  |  |  |  |

Beaver 
Recession

Notes: Current month's data are preliminary. Data are Seasonally Adjusted.

| Unemployment Compensation Exhaustees |        |           |                  |       |  |  |  |
|--------------------------------------|--------|-----------|------------------|-------|--|--|--|
| Jan 2022 to Dec 2022                 | Volu   | me        | Percent of Total |       |  |  |  |
| Pre-UC Industry                      | County | County PA |                  | PA    |  |  |  |
| Natural Resources & Mining           | 0      | 340       | 0.0%             | 1.0%  |  |  |  |
| Construction                         | 180    | 6,660     | 26.5%            | 17.0% |  |  |  |
| Manufacturing                        | 40     | 3,570     | 6.0%             | 9.0%  |  |  |  |
| Trade, Transportation & Utilities    | 120    | 7,240     | 17.5%            | 18.5% |  |  |  |
| Information                          | 0      | 460       | 0.0%             | 1.0%  |  |  |  |
| Financial Activities                 | 40     | 1,940     | 6.0%             | 5.0%  |  |  |  |
| Professional & Business Services     | 140    | 6,530     | 20.5%            | 16.5% |  |  |  |
| Education & Health Services          | 90     | 7,340     | 13.0%            | 19.0% |  |  |  |
| Leisure & Hospitality                | 40     | 2,640     | 6.0%             | 7.0%  |  |  |  |
| Other Services                       | 20     | 960       | 3.0%             | 2.5%  |  |  |  |
| Government                           | 10     | 1,210     | 1.5%             | 3.0%  |  |  |  |
| Info Not Available                   | 0      | 110       | 0.0%             | 0.5%  |  |  |  |
| Total                                | 680    | 39,000    | 100%             | 100%  |  |  |  |