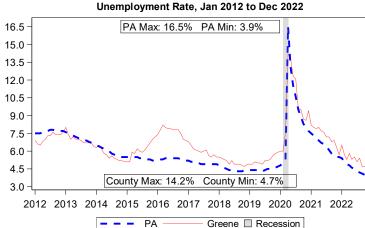

Source: Bureau of Economic Analysis

| Local Area Unemployment Statistics |        |           |  |  |  |
|------------------------------------|--------|-----------|--|--|--|
| Dec 2022                           | PA     |           |  |  |  |
| Unemployment Rate                  | 4.7%   | 3.9%      |  |  |  |
| Labor Force                        | 15,400 | 6,455,000 |  |  |  |
| Employed                           | 14,600 | 6,202,000 |  |  |  |
| Unemployed                         | 700    | 254,000   |  |  |  |

Notes: Current month's data are preliminary. Data are Seasonally Adjusted.

| Unemployment Compensation Exhaustees |        |           |                  |       |  |  |  |
|--------------------------------------|--------|-----------|------------------|-------|--|--|--|
| Jan 2022 to Dec 2022                 | Volu   | me        | Percent of Total |       |  |  |  |
| Pre-UC Industry                      | County | County PA |                  | PA    |  |  |  |
| Natural Resources & Mining           | 10     | 340       | 9.0%             | 1.0%  |  |  |  |
| Construction                         | 30     | 6,660     | 27.5%            | 17.0% |  |  |  |
| Manufacturing                        | 0      | 3,570     | 0.0%             | 9.0%  |  |  |  |
| Trade, Transportation & Utilities    | 30     | 7,240     | 27.5%            | 18.5% |  |  |  |
| Information                          | 0      | 460       | 0.0%             | 1.0%  |  |  |  |
| Financial Activities                 | 0      | 1,940     | 0.0%             | 5.0%  |  |  |  |
| Professional & Business Services     | 20     | 6,530     | 18.0%            | 16.5% |  |  |  |
| Education & Health Services          | 20     | 7,340     | 18.0%            | 19.0% |  |  |  |
| Leisure & Hospitality                | 0      | 2,640     | 0.0%             | 7.0%  |  |  |  |
| Other Services                       | 0      | 960       | 0.0%             | 2.5%  |  |  |  |
| Government                           | 0      | 1,210     | 0.0%             | 3.0%  |  |  |  |
| Info Not Available                   | 0      | 110       | 0.0%             | 0.5%  |  |  |  |
| Total                                | 110    | 39,000    | 100%             | 100%  |  |  |  |