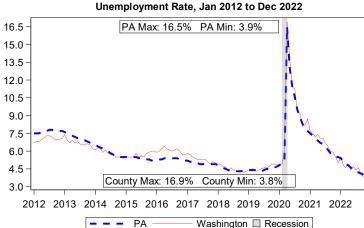

Source: Bureau of Economic Analysis

| Local Area Unemployment Statistics |         |           |  |  |  |  |
|------------------------------------|---------|-----------|--|--|--|--|
| Dec 2022 County PA                 |         |           |  |  |  |  |
| Unemployment Rate                  | 3.9%    | 3.9%      |  |  |  |  |
| Labor Force                        | 105,500 | 6,455,000 |  |  |  |  |
| Employed                           | 101,400 | 6,202,000 |  |  |  |  |
| Unemployed                         | 4,200   | 254,000   |  |  |  |  |

Notes: Current month's data are preliminary. Data are Seasonally Adjusted.

| Unemployment Compensation Exhaustees |        |           |                 |       |  |  |
|--------------------------------------|--------|-----------|-----------------|-------|--|--|
| Jan 2022 to Dec 2022                 | Volu   | me        | Percent of Tota |       |  |  |
| Pre-UC Industry                      | County | County PA |                 | PA    |  |  |
| Natural Resources & Mining           | 10     | 340       | 1.5%            | 1.0%  |  |  |
| Construction                         | 180    | 6,660     | 27.0%           | 17.0% |  |  |
| Manufacturing                        | 60     | 3,570     | 9.0%            | 9.0%  |  |  |
| Trade, Transportation & Utilities    | 120    | 7,240     | 18.0%           | 18.5% |  |  |
| Information                          | 10     | 460       | 1.5%            | 1.0%  |  |  |
| Financial Activities                 | 30     | 1,940     | 4.5%            | 5.0%  |  |  |
| Professional & Business Services     | 120    | 6,530     | 18.0%           | 16.5% |  |  |
| Education & Health Services          | 80     | 7,340     | 12.0%           | 19.0% |  |  |
| Leisure & Hospitality                | 40     | 2,640     | 6.0%            | 7.0%  |  |  |
| Other Services                       | 10     | 960       | 1.5%            | 2.5%  |  |  |
| Government                           | 10     | 1,210     | 1.5%            | 3.0%  |  |  |
| Info Not Available                   | 0      | 110       | 0.0%            | 0.5%  |  |  |
| Total                                | 670    | 39,000    | 100%            | 100%  |  |  |